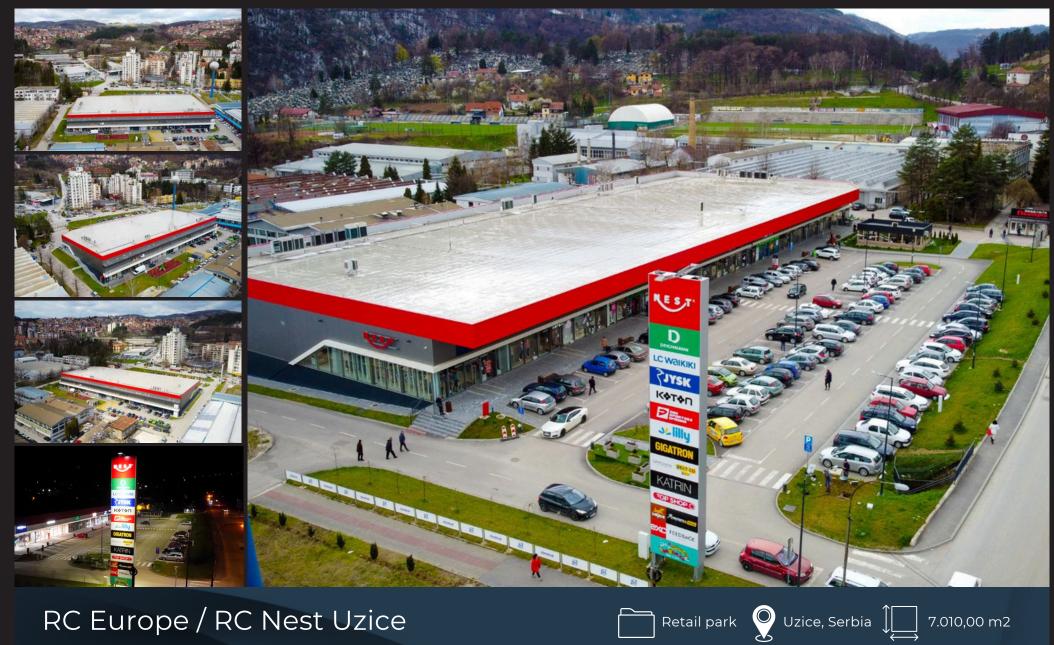

## RC Europe / RC Nest Uzice

# Full list of company references

| INVESTOR                 | LOCATION            | CATEGORIES                                | DESCRIPTION OF WORKS   | SIZE m <sup>2</sup> | YEAR |
|--------------------------|---------------------|-------------------------------------------|------------------------|---------------------|------|
| RC Europe, NEST Kraljevo | Kraljevo, Serbia    | Retail Park                               | Turnkey                | 4,483.00            | 2020 |
| Retail Park, Vranje      | Vranje, Serbia      | Retail Park                               | Turnkey                | 8,279.00            | 2020 |
| LIDL, Vranje             | Vranje, Serbia      | Commercial building                       | Turnkey                | 2,164.00            | 2020 |
| Farmina Pet Foods        | Inđija, Serbia      | Logistic center                           | Design and Build       | 3,400.00            | 2020 |
| KMN Imlek                | Belgrade, Serbia    | Industrial building                       | Turnkey                | 8,150.00            | 2020 |
| Delta Agrar              | Nova Pazova, Serbia | Office and logistic center with refrigera | ted storage Unit price | 4,330.00            | 2020 |
| Roaming Electronics      | Belgrade, Serbia    | Office and logistic center                | Design and Build       | 11,000.00           | 2020 |
| Novi Tekstili            | Belgrade, Serbia    | Industrial building                       | Design and Build       | 6,820.00            | 2020 |
| Gomex                    | Zrenjanin, Serbia   | Logistic center                           | Unit price             | 3,531.00            | 2020 |
| RC Europe, NEST Užice    | Uzice, Serbia       | Retail Park                               | Turnkey                | 7,010.00            | 2020 |
| Tehnomarket              | Pancevo, Serbia     | Logistic center                           | Turnkey                | 6,300.00            | 2019 |
| Eurotay                  | Kraljevo, Serbia    | Industrial building                       | Design and Build       | 21,000.00           | 2019 |
| Transportšped            | Belgrade, Serbia    | Office and logistic center                | Design and Build       | 19,210.00           | 2019 |
| Teknia                   | Kragujevac, Serbia  | Industrial building                       | Turnkey                | 5,000.00            | 2019 |
| Jokey                    | Nova Pazova, Serbia | Industrial building                       | Design and Build       | 11,147.00           | 2019 |
| Drenik                   | Belgrade, Serbia    | Industrial building                       | Turnkey                | 4,550.00            | 2019 |
| Kolubara Bridge          | Obrenovac, Serbia   | Infrastructure                            |                        |                     | 2018 |
| Top Sofa                 | Vranje, Serbia      | Industrial building                       | Turnkey                | 1,660.00            | 2018 |
| Rumafil                  | Ruma, Serbia        | Industrial building                       | Design and Build       | 2,511.00            | 2018 |
| Farmina Pet Foods        | Indjija, Serbia     | Logistic center                           | Design and Build       | 11,454.00           | 2018 |