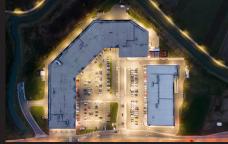

### Sava Centar

 $\frac{1}{3}$  Reconstruction  $\bigotimes$  Belgrade, Serbia  $\bigoplus$  34.119,00 m2

jokey

11.147,00 m2

BUILT BY PENTA 118