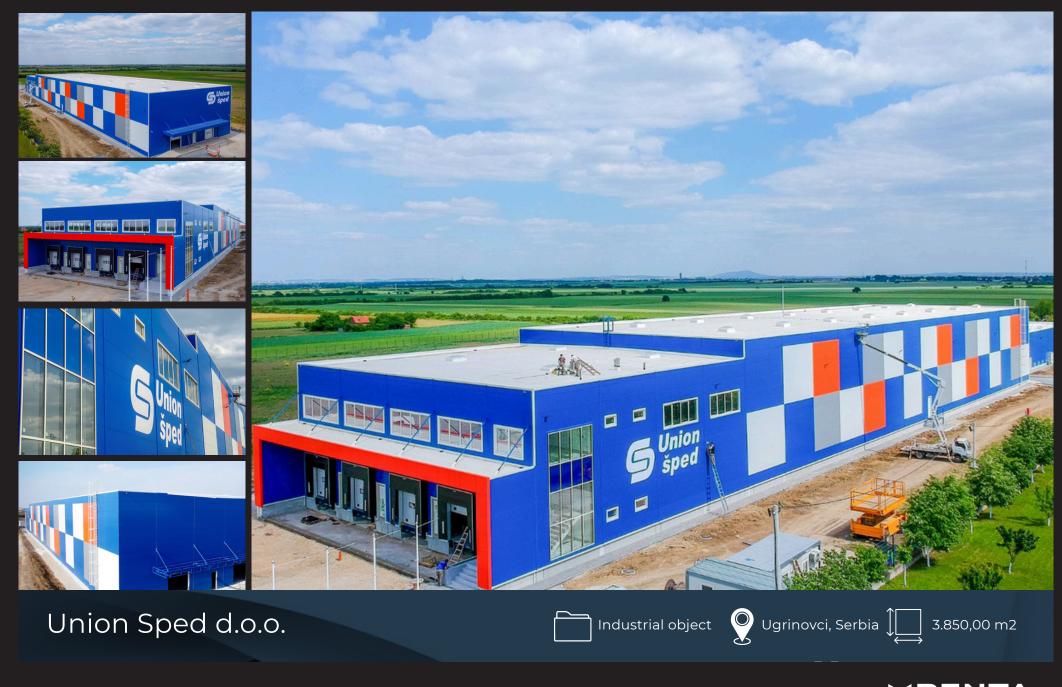

# PENTA DEVELOPMENT

Penta Development is a recently established company specializing in development and new ventures in the construction industry. The first project, Penta Park in Prokuplje, is set to launch by the conclusion of 2024.

| LOCATION            | CATEGORIES D                                   | ESCRIPTION OF WORKS | SIZE m <sup>2</sup> | YEAR |
|---------------------|------------------------------------------------|---------------------|---------------------|------|
| Kula, Serbia        | Mill and silos, production and storage facilit | y Unit price        | 7,509.00            | 2025 |
| Pancevo, Serbia     | Production and storage facility                | Turnkey             | 1,462.00            | 2025 |
| Lapovo, Serbia      | Production and storage facility                | Design and Build    | 5,240.00            | 2024 |
| Lazarevac, Sebia    | Production facility                            | Design and Build    | 4,200.00            | 2024 |
| Jagodina, Serbia    | Production and storage facility                | Unit price          | 7,043.00            | 2024 |
| Nis, Serbia         | Production-storage-business facility           | Design and Build    | 31,700.00           | 2024 |
| Dobanovci, Serbia   | Training center, warehouse, service, and car   | showroom Turnkey    | 4,793.00            | 2024 |
| Prokuplje, Serbia   | Retail Park                                    | Design and Build    | 8,737.00            | 2024 |
| Kikinda, Serbia     | Retail Park                                    | Design and Build    | 6,055.00            | 2024 |
| Indjija, Serbia     | Office and logistic center                     | Turnkey             | 6,600.00            | 2023 |
| Belgrade, Serbia    | Office and logistic center                     | Design and Build    | 11,305.00           | 2023 |
| Jagodina, Serbia    | Industrial building                            | Design and Build    | 35,000.00           | 2023 |
| Becej, Serbia       | Refrigerated storage                           | Unit price          | 2,133.00            | 2023 |
| Novi Sad, Serbia    | Office and logistic center with refrigerated s | storage Unit price  | 3,265.00            | 2023 |
| Valjevo, Serbia     | Industrial building                            | Turnkey             | 6,537.00            | 2023 |
| Belgrade, Serbia    | Reconstruction                                 | Design and Build    | 34,119.00           | 2023 |
| Belgrade, Serbia    | Residential and Commercial Building            | Turnkey             | 36,600.00           | 2023 |
| Nis, Serbia         | Industrial building                            | Unit price          | 11,500.00           | 2023 |
| Obrenovac, Serbia   | Retail Park                                    | Turnkey             | 3,000.00            | 2022 |
| Nova Pazova, Serbia | Office and logistic center with refrigerated s |                     | 16,100.00           | 2022 |
| Belgrade, Serbia    | Logistic center                                | Design and Build    | 37,606.00           | 2022 |
| Zrenjanin, Serbia   | Industrial building                            | Unit price          | 6,000.00            | 2022 |
| Belgrade, Serbia    | Office and logistic center                     | Design and Build    | 15,300.00           | 2022 |
| Nova Pazova, Serbia | Logistic center                                | Turnkey             | 3,010.00            | 2022 |
| Indjija, Serbia     | Logistic center                                | Turnkey             | 3,050.00            | 2022 |
| Zrenjanin, Serbia   | Office building                                | Design and Build    | 7,500.00            | 2022 |
| Zrenjanin, Serbia   | Industrial building                            | Design and Build    | 1,560.00            | 2021 |
| Belgrade, Serbia    | Office and logistic center with refrigerated s | storage Turnkey     | 5,800.00            | 2021 |
| Belgrade, Serbia    | Office and logistic center                     |                     | 3,850.00            | 2021 |
| Belgrade, Serbia    | Residential and Commercial Building            |                     | 14,142.00           | 2020 |