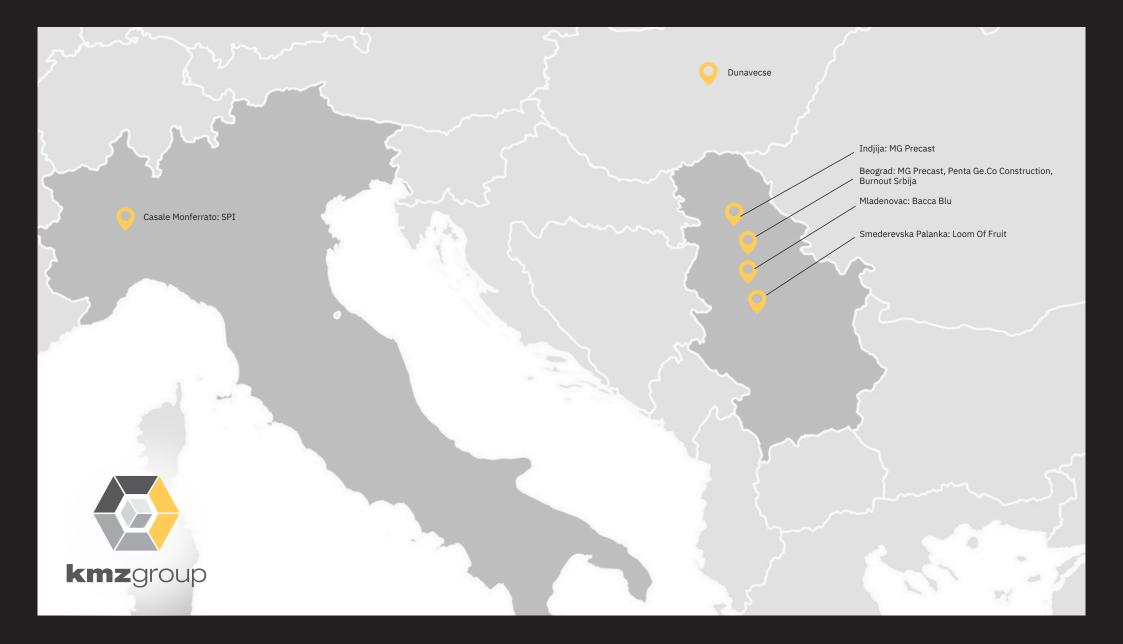

### General contractor according to the "turnkey", "design and build" and "unit price" systems

Penta Ge.Co. Construction is part of KMZ Group. Our history dates back to 2007 and the founding of Martini Gradnja (now known as MG Precast) - a leading manufacturer of precast concrete structures in the Adria region. We are a turnkey, design and build, and unit of measure general contractor based in Belgrade, Serbia. Penta Ge.Co. specialized in industrial buildings with an increasing focus on residential and commercial projects. Our experience ranges from complex industrial facilities and infrastructure projects to highly sophisticated business and residential projects throughout Serbia.