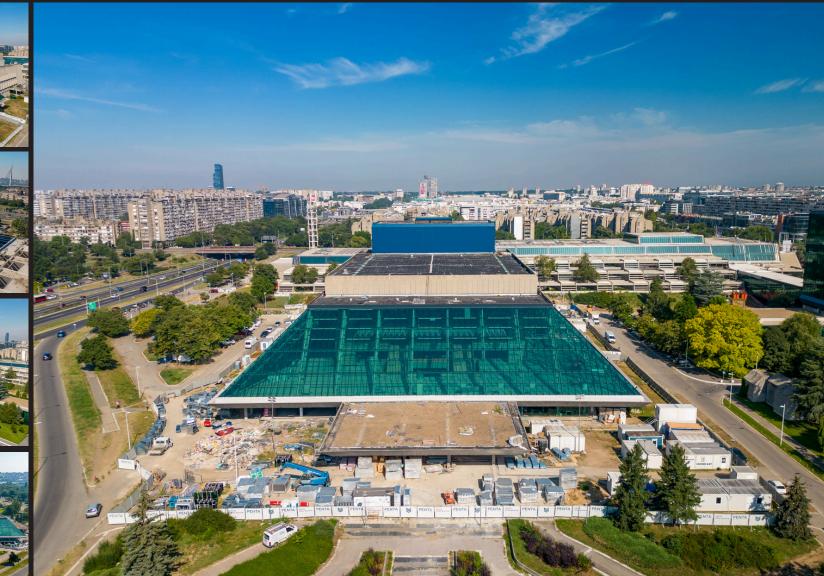

### Sava Centar

 $\frac{1}{3}$  Reconstruction  $\bigotimes$  Belgrade, Serbia  $\bigoplus$  34.119,00 m2

jokey

11.147,00 m2

BUILT BY PENTA 118