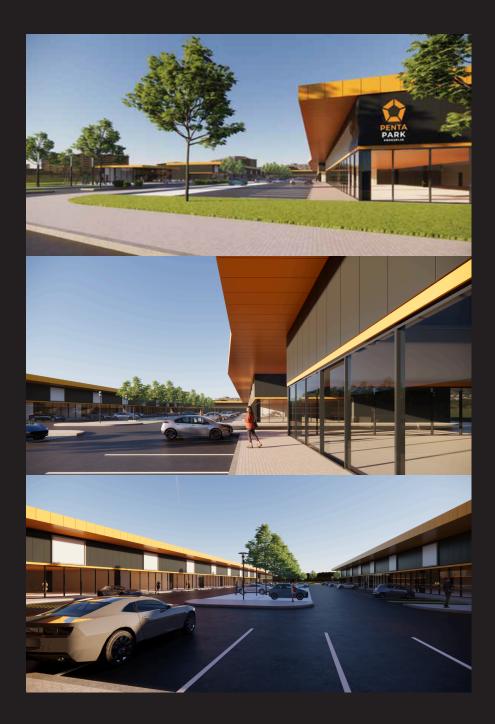

# PENTA DEVELOPMENT

Penta Development is a recently established company specializing in development and new ventures in the construction industry. The first project, Penta Park in Prokuplje, is set to launch by the conclusion of 2024.

This project will feature 18 operational units, offer 200 parking spaces, and deliver a contemporary shopping and service environment for the local residents.

The building's total area will exceed 9,000 square meters.