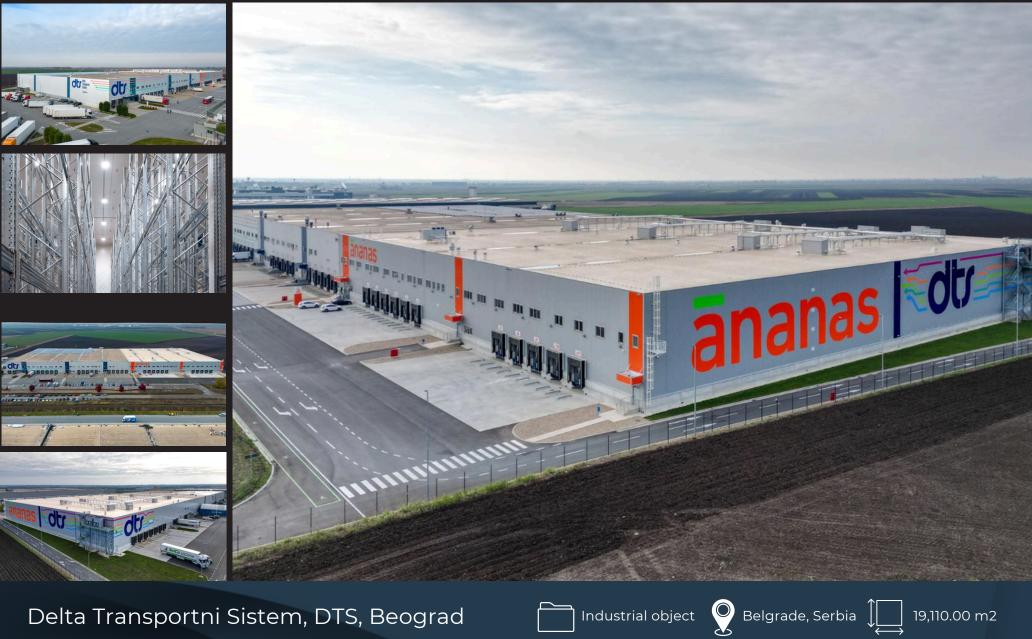

### Delta Agrar d.o.o.

Π

E II

12

11

•

BUILT BY PENTA 26

Delta Transportni Sistem, DTS, Beograd

### Key References

14 UDI Lastavice Blok 58, Beograd 15 Square 43, Novi Beograd 16 Sava Centar, Beograd 17 Jokey, Nova Pazova 18 Albo, Batajnica 19 Transportsped, Krnjesevci 20 Roaming, Beograd 21 RC Nest, Uzice 22 Eurotay, Kraljevo 23 Teknia, Kragujevac 24 Farmina, Indjija 25 Novi Tekstil, Becej 26 Delta Agrar, Nova Pazova 27 Corp, Beograd 28 Union Sped, Ugrinovci 29 DTS, Beograd 30 CTP - Bosch Factory, Simanovci 31 Nest, Obrenovac 32 Yusei Machinery, Nis