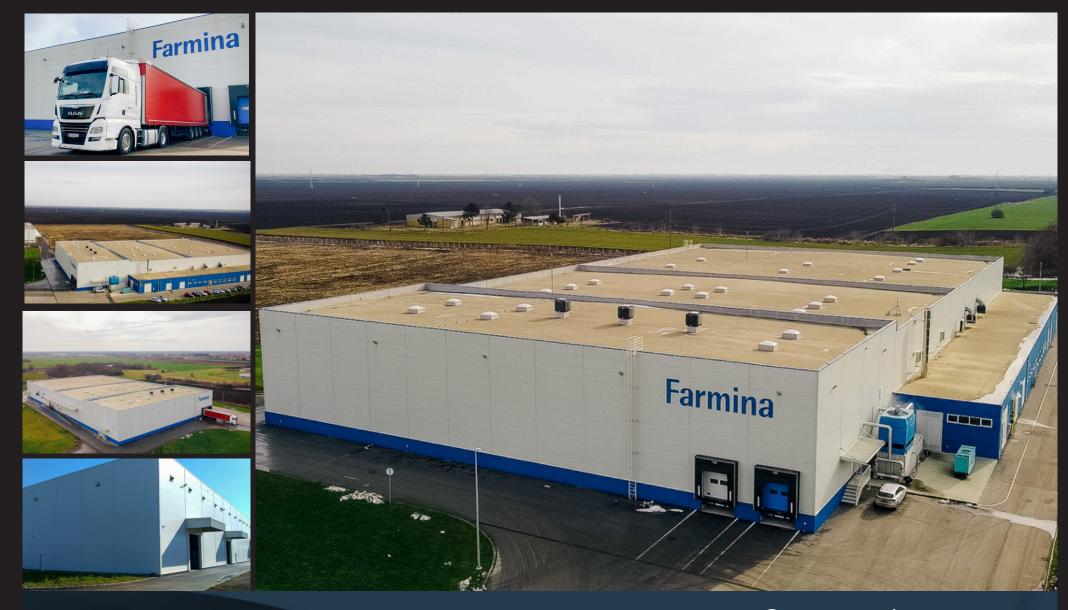

### Farmina d.o.o.

# Full list of company references

| INVESTOR                 | LOCATION            | CATEGORIES                                | DESCRIPTION OF WORKS   | SIZE m <sup>2</sup> | YEAR |
|--------------------------|---------------------|-------------------------------------------|------------------------|---------------------|------|
| RC Europe, NEST Kraljevo | Kraljevo, Serbia    | Retail Park                               | Turnkey                | 4,483.00            | 2020 |
| Retail Park, Vranje      | Vranje, Serbia      | Retail Park                               | Turnkey                | 8,279.00            | 2020 |
| LIDL, Vranje             | Vranje, Serbia      | Commercial building                       | Turnkey                | 2,164.00            | 2020 |
| Farmina Pet Foods        | Inđija, Serbia      | Logistic center                           | Design and Build       | 3,400.00            | 2020 |
| KMN Imlek                | Belgrade, Serbia    | Industrial building                       | Turnkey                | 8,150.00            | 2020 |
| Delta Agrar              | Nova Pazova, Serbia | Office and logistic center with refrigera | ted storage Unit price | 4,330.00            | 2020 |
| Roaming Electronics      | Belgrade, Serbia    | Office and logistic center                | Design and Build       | 11,000.00           | 2020 |
| Novi Tekstili            | Belgrade, Serbia    | Industrial building                       | Design and Build       | 6,820.00            | 2020 |
| Gomex                    | Zrenjanin, Serbia   | Logistic center                           | Unit price             | 3,531.00            | 2020 |
| RC Europe, NEST Užice    | Uzice, Serbia       | Retail Park                               | Turnkey                | 7,010.00            | 2020 |
| Tehnomarket              | Pancevo, Serbia     | Logistic center                           | Turnkey                | 6,300.00            | 2019 |
| Eurotay                  | Kraljevo, Serbia    | Industrial building                       | Design and Build       | 21,000.00           | 2019 |
| Transportšped            | Belgrade, Serbia    | Office and logistic center                | Design and Build       | 19,210.00           | 2019 |
| Teknia                   | Kragujevac, Serbia  | Industrial building                       | Turnkey                | 5,000.00            | 2019 |
| Jokey                    | Nova Pazova, Serbia | Industrial building                       | Design and Build       | 11,147.00           | 2019 |
| Drenik                   | Belgrade, Serbia    | Industrial building                       | Turnkey                | 4,550.00            | 2019 |
| Kolubara Bridge          | Obrenovac, Serbia   | Infrastructure                            |                        |                     | 2018 |
| Top Sofa                 | Vranje, Serbia      | Industrial building                       | Turnkey                | 1,660.00            | 2018 |
| Rumafil                  | Ruma, Serbia        | Industrial building                       | Design and Build       | 2,511.00            | 2018 |
| Farmina Pet Foods        | Indjija, Serbia     | Logistic center                           | Design and Build       | 11,454.00           | 2018 |