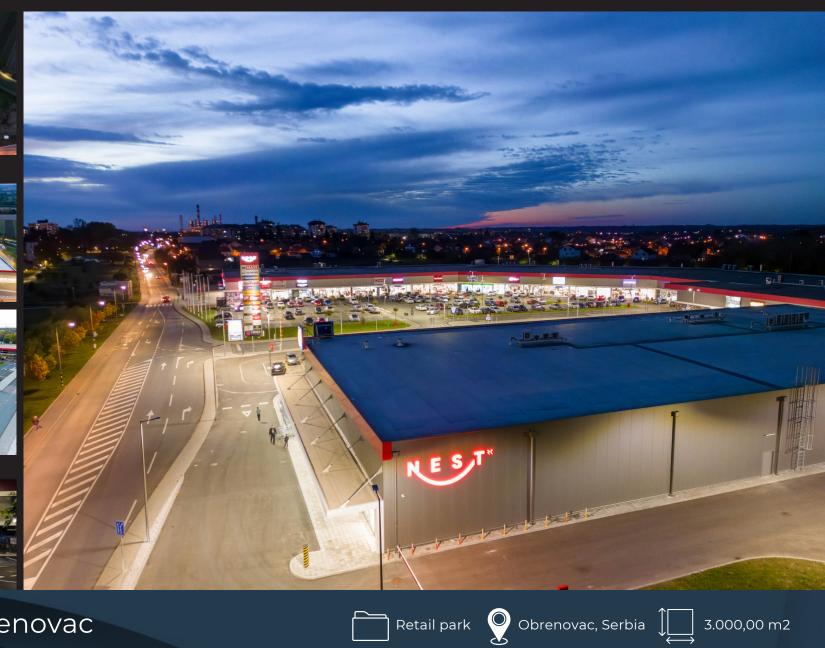

### Transportšped d.o.o.

19.210,00 m2

Roaming Electronics d.o.o.

### Key References

14 UDI Lastavice Blok 58, Beograd 15 Square 43, Novi Beograd 16 Sava Centar, Beograd 17 Jokey, Nova Pazova 18 Albo, Batajnica 19 Transportsped, Krnjesevci 20 Roaming, Beograd 21 RC Nest, Uzice 22 Eurotay, Kraljevo 23 Teknia, Kragujevac 24 Farmina, Indjija 25 Novi Tekstil, Becej 26 Delta Agrar, Nova Pazova 27 Corp, Beograd 28 Union Sped, Ugrinovci 29 DTS, Beograd 30 CTP - Bosch Factory, Simanovci 31 Nest, Obrenovac 32 Yusei Machinery, Nis