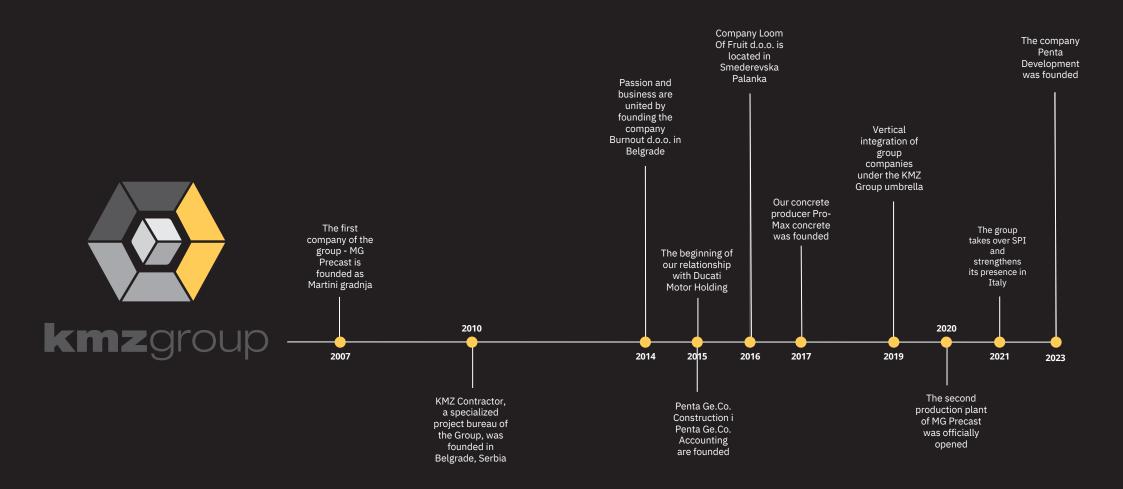

# TIMELINE OF GROUP DEVELOPMENT

### General contractor according to the "turnkey", "design and build" and "unit price" systems

Penta Ge.Co. Construction is part of KMZ Group. Our history dates back to 2007 and the founding of Martini Gradnja (now known as MG Precast) - a leading manufacturer of precast concrete structures in the Adria region. We are a turnkey, design and build, and unit of measure general contractor based in Belgrade, Serbia. Penta Ge.Co. specialized in industrial buildings with an increasing focus on residential and commercial projects. Our experience ranges from complex industrial facilities and infrastructure projects to highly sophisticated business and residential projects throughout Serbia.

# PENTA DEVELOPMENT

Penta Development is a recently established company specializing in development and new ventures in the construction industry. The first project, Penta Park in Prokuplje, is set to launch by the conclusion of 2024.