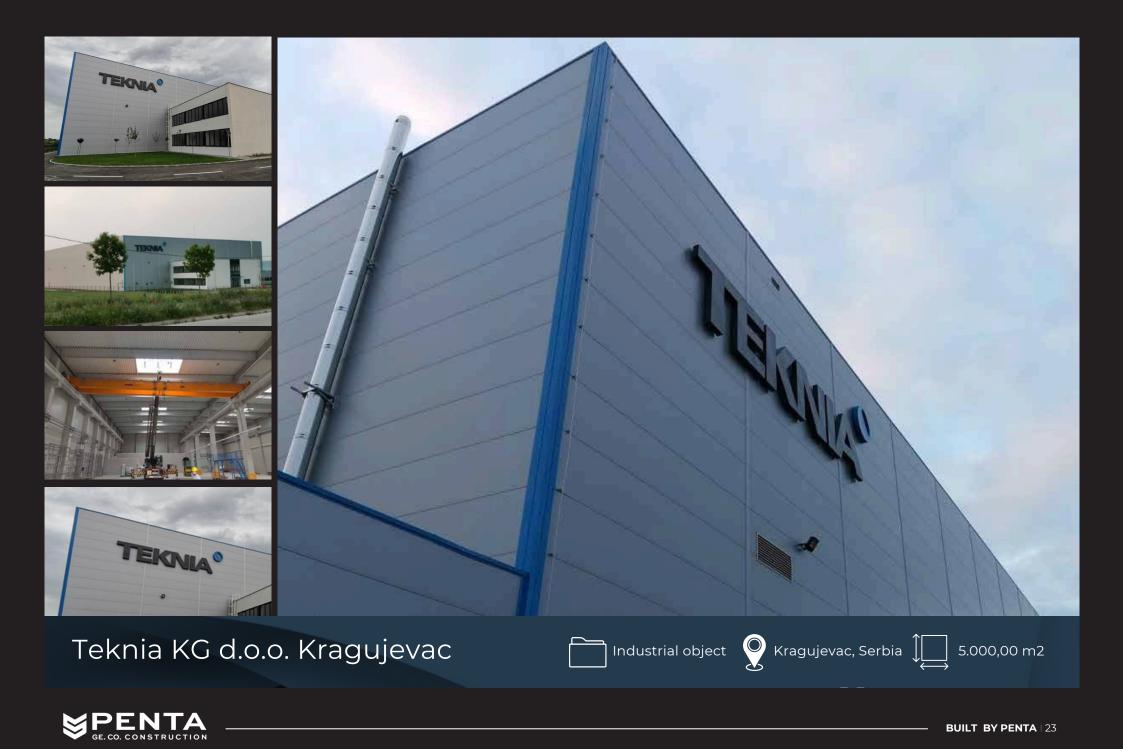

The investment service at Penta Ge.Co. offers clients the opportunity to participate in profitable construction projects. With a deep understanding of market trends and a strategic approach to investing, our team helps clients maximize returns through carefully selected projects. We provide a full range of investment services, including project assessment, financial arrangement structuring, and asset management, all aimed at ensuring stable and sustainable investment growth.

# Full list of company references

| INVESTOR                 | LOCATION            | CATEGORIES                                | DESCRIPTION OF WORKS   | SIZE m <sup>2</sup> | YEAR |
|--------------------------|---------------------|-------------------------------------------|------------------------|---------------------|------|
| RC Europe, NEST Kraljevo | Kraljevo, Serbia    | Retail Park                               | Turnkey                | 4,483.00            | 2020 |
| Retail Park, Vranje      | Vranje, Serbia      | Retail Park                               | Turnkey                | 8,279.00            | 2020 |
| LIDL, Vranje             | Vranje, Serbia      | Commercial building                       | Turnkey                | 2,164.00            | 2020 |
| Farmina Pet Foods        | Inđija, Serbia      | Logistic center                           | Design and Build       | 3,400.00            | 2020 |
| KMN Imlek                | Belgrade, Serbia    | Industrial building                       | Turnkey                | 8,150.00            | 2020 |
| Delta Agrar              | Nova Pazova, Serbia | Office and logistic center with refrigera | ted storage Unit price | 4,330.00            | 2020 |
| Roaming Electronics      | Belgrade, Serbia    | Office and logistic center                | Design and Build       | 11,000.00           | 2020 |
| Novi Tekstili            | Belgrade, Serbia    | Industrial building                       | Design and Build       | 6,820.00            | 2020 |
| Gomex                    | Zrenjanin, Serbia   | Logistic center                           | Unit price             | 3,531.00            | 2020 |
| RC Europe, NEST Užice    | Uzice, Serbia       | Retail Park                               | Turnkey                | 7,010.00            | 2020 |
| Tehnomarket              | Pancevo, Serbia     | Logistic center                           | Turnkey                | 6,300.00            | 2019 |
| Eurotay                  | Kraljevo, Serbia    | Industrial building                       | Design and Build       | 21,000.00           | 2019 |
| Transportšped            | Belgrade, Serbia    | Office and logistic center                | Design and Build       | 19,210.00           | 2019 |
| Teknia                   | Kragujevac, Serbia  | Industrial building                       | Turnkey                | 5,000.00            | 2019 |
| Jokey                    | Nova Pazova, Serbia | Industrial building                       | Design and Build       | 11,147.00           | 2019 |
| Drenik                   | Belgrade, Serbia    | Industrial building                       | Turnkey                | 4,550.00            | 2019 |
| Kolubara Bridge          | Obrenovac, Serbia   | Infrastructure                            |                        |                     | 2018 |
| Top Sofa                 | Vranje, Serbia      | Industrial building                       | Turnkey                | 1,660.00            | 2018 |
| Rumafil                  | Ruma, Serbia        | Industrial building                       | Design and Build       | 2,511.00            | 2018 |
| Farmina Pet Foods        | Indjija, Serbia     | Logistic center                           | Design and Build       | 11,454.00           | 2018 |