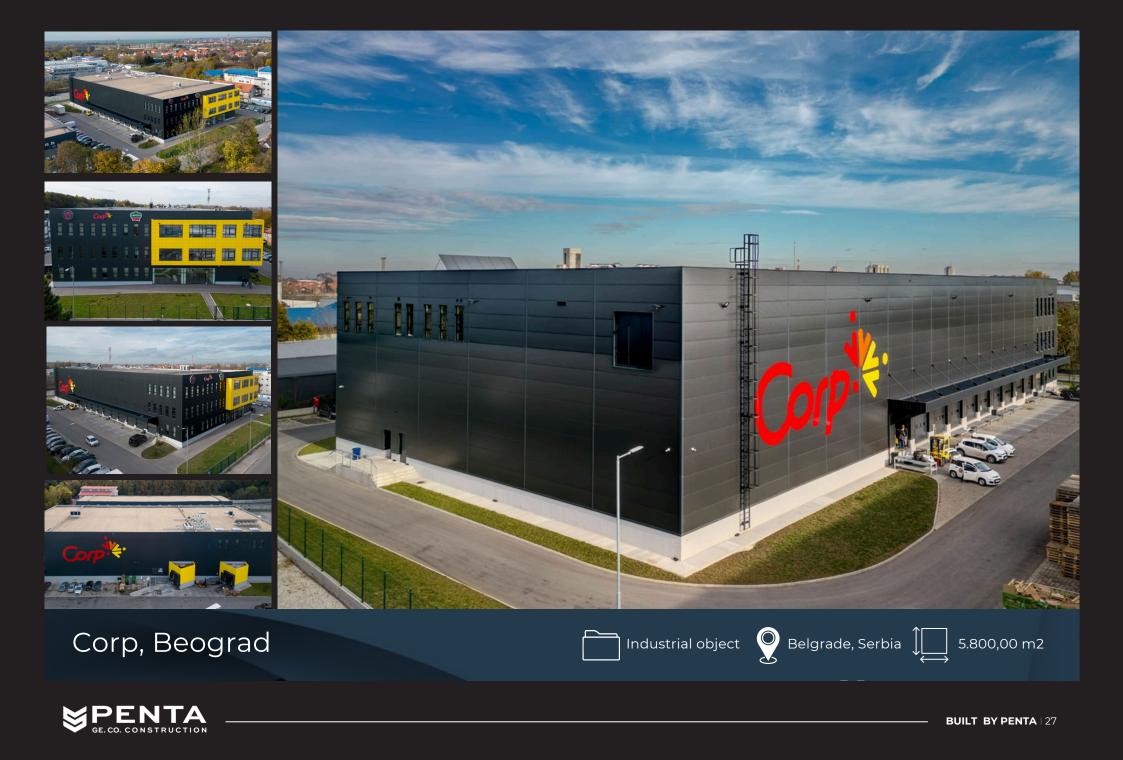

This project will feature 18 operational units, offer 200 parking spaces, and deliver a contemporary shopping and service environment for the local residents.

The building's total area will exceed 9,000 square meters.

| LOCATION            | CATEGORIES D                                   | ESCRIPTION OF WORKS | SIZE m <sup>2</sup> | YEAR |
|---------------------|------------------------------------------------|---------------------|---------------------|------|
| Kula, Serbia        | Mill and silos, production and storage facilit | y Unit price        | 7,509.00            | 2025 |
| Pancevo, Serbia     | Production and storage facility                | Turnkey             | 1,462.00            | 2025 |
| Lapovo, Serbia      | Production and storage facility                | Design and Build    | 5,240.00            | 2024 |
| Lazarevac, Sebia    | Production facility                            | Design and Build    | 4,200.00            | 2024 |
| Jagodina, Serbia    | Production and storage facility                | Unit price          | 7,043.00            | 2024 |
| Nis, Serbia         | Production-storage-business facility           | Design and Build    | 31,700.00           | 2024 |
| Dobanovci, Serbia   | Training center, warehouse, service, and car   | showroom Turnkey    | 4,793.00            | 2024 |
| Prokuplje, Serbia   | Retail Park                                    | Design and Build    | 8,737.00            | 2024 |
| Kikinda, Serbia     | Retail Park                                    | Design and Build    | 6,055.00            | 2024 |
| Indjija, Serbia     | Office and logistic center                     | Turnkey             | 6,600.00            | 2023 |
| Belgrade, Serbia    | Office and logistic center                     | Design and Build    | 11,305.00           | 2023 |
| Jagodina, Serbia    | Industrial building                            | Design and Build    | 35,000.00           | 2023 |
| Becej, Serbia       | Refrigerated storage                           | Unit price          | 2,133.00            | 2023 |
| Novi Sad, Serbia    | Office and logistic center with refrigerated s | storage Unit price  | 3,265.00            | 2023 |
| Valjevo, Serbia     | Industrial building                            | Turnkey             | 6,537.00            | 2023 |
| Belgrade, Serbia    | Reconstruction                                 | Design and Build    | 34,119.00           | 2023 |
| Belgrade, Serbia    | Residential and Commercial Building            | Turnkey             | 36,600.00           | 2023 |
| Nis, Serbia         | Industrial building                            | Unit price          | 11,500.00           | 2023 |
| Obrenovac, Serbia   | Retail Park                                    | Turnkey             | 3,000.00            | 2022 |
| Nova Pazova, Serbia | Office and logistic center with refrigerated s |                     | 16,100.00           | 2022 |
| Belgrade, Serbia    | Logistic center                                | Design and Build    | 37,606.00           | 2022 |
| Zrenjanin, Serbia   | Industrial building                            | Unit price          | 6,000.00            | 2022 |
| Belgrade, Serbia    | Office and logistic center                     | Design and Build    | 15,300.00           | 2022 |
| Nova Pazova, Serbia | Logistic center                                | Turnkey             | 3,010.00            | 2022 |
| Indjija, Serbia     | Logistic center                                | Turnkey             | 3,050.00            | 2022 |
| Zrenjanin, Serbia   | Office building                                | Design and Build    | 7,500.00            | 2022 |
| Zrenjanin, Serbia   | Industrial building                            | Design and Build    | 1,560.00            | 2021 |
| Belgrade, Serbia    | Office and logistic center with refrigerated s | storage Turnkey     | 5,800.00            | 2021 |
| Belgrade, Serbia    | Office and logistic center                     |                     | 3,850.00            | 2021 |
| Belgrade, Serbia    | Residential and Commercial Building            |                     | 14,142.00           | 2020 |