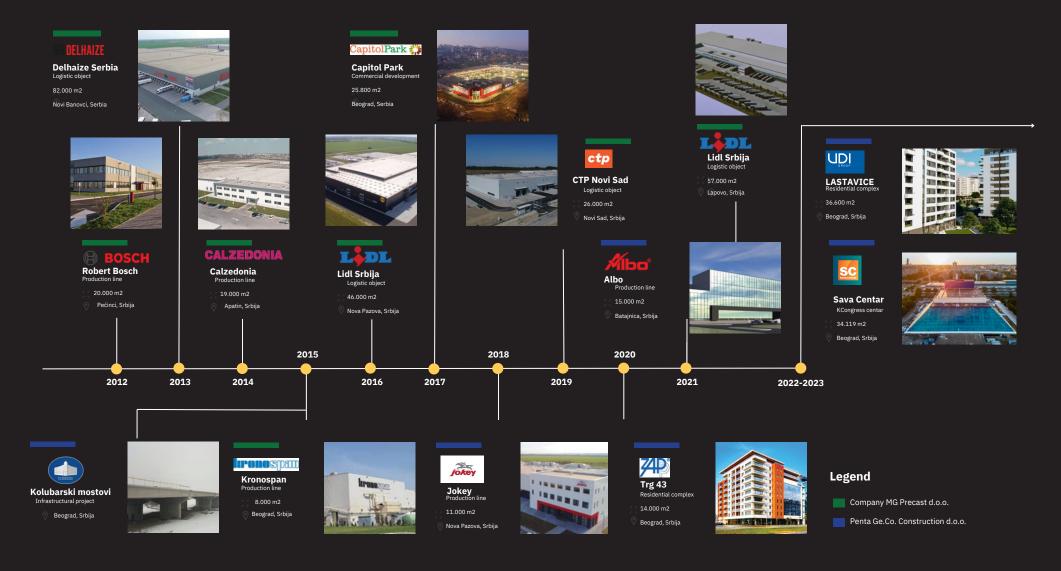

# TIME FRAME OF KEY PROJECTS

### Key References

14 UDI Lastavice Blok 58, Beograd 15 Square 43, Novi Beograd 16 Sava Centar, Beograd 17 Jokey, Nova Pazova 18 Albo, Batajnica 19 Transportsped, Krnjesevci 20 Roaming, Beograd 21 RC Nest, Uzice 22 Eurotay, Kraljevo 23 Teknia, Kragujevac 24 Farmina, Indjija 25 Novi Tekstil, Becej 26 Delta Agrar, Nova Pazova 27 Corp, Beograd 28 Union Sped, Ugrinovci 29 DTS, Beograd 30 CTP - Bosch Factory, Simanovci 31 Nest, Obrenovac 32 Yusei Machinery, Nis